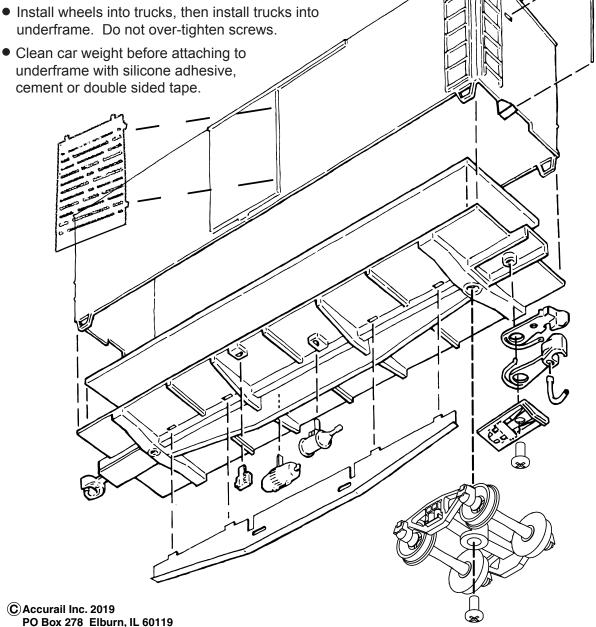

## Assemble underframe before installing it into the car body.

• Install wheels into trucks, then install trucks into underframe. Do not over-tighten screws.

www.accurail.com