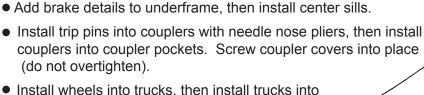

## Assemble underframe before installing it into the car body.

• Install wheels into trucks, then install trucks into underframe. Do not over-tighten screws.

www.accurail.com